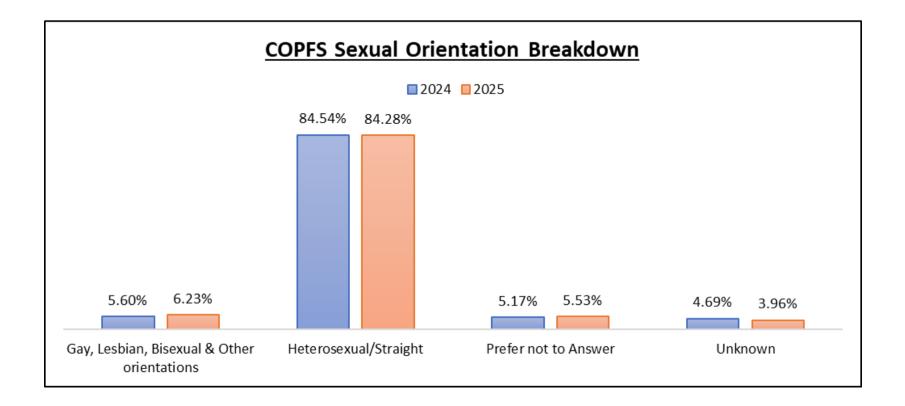

### Sexual Orientation broken down by work pattern

| Work Pattern  | Gay &<br>Lesbian | Gay &<br>Lesbian % | Bisexual | Bisexual % | Heterosexual<br>/Straight | Heterosexual<br>/Straight % | Other | Other % | PNA | PNA % | Not Known | Not Known<br>% |      | All<br>Employees % |
|---------------|------------------|--------------------|----------|------------|---------------------------|-----------------------------|-------|---------|-----|-------|-----------|----------------|------|--------------------|
| Full Time     | 88               | 4.21%              | 54       | 2.58%      | 1764                      | 84.36%                      | 6     | 0.29%   | 113 | 5.40% | 66        | 3.16%          | 2091 | 100%               |
| Part Time     | 5                | 1.09%              | 6        | 1.30%      | 386                       | 83.91%                      | 0     | 0.00%   | 28  | 6.09% | 35        | 7.61%          | 460  | 100%               |
| All Employees | 93               | 3.65%              | 60       | 2.35%      | 2150                      | 84.28%                      | 6     | 0.24%   | 141 | 5.53% | 101       | 3.96%          | 2551 | 100%               |