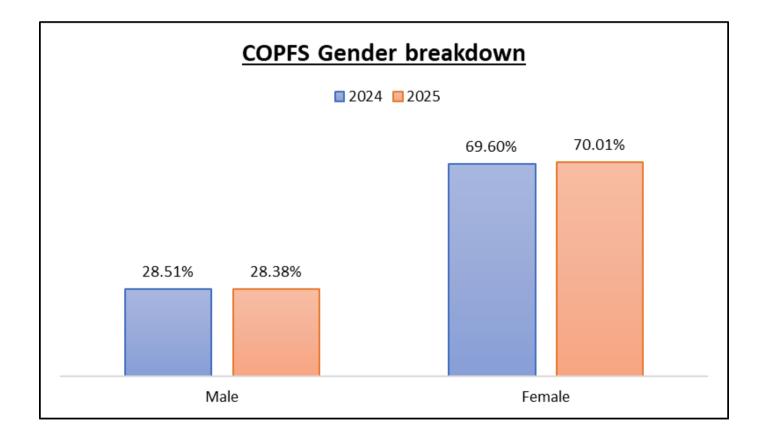

### Gender broken down by grade

| Grade  | Male | Male % | Female | Female % | ΡΝΑ | PNA % | Non-Binary &<br>Other | Non-Binary &<br>Other % | All<br>Employees | All Employees % |
|--------|------|--------|--------|----------|-----|-------|-----------------------|-------------------------|------------------|-----------------|
| В      | 204  | 27.68% | 518    | 70.28%   | 14  | 1.90% | *                     | 0.14%                   | 737              | 100%            |
| B Plus | 8    | 24.24% | 25     | 75.76%   | 0   | 0.00% | 0                     | 0.00%                   | 33               | 100%            |
| С      | 89   | 24.32% | 272    | 74.32%   | 5   | 1.37% | 0                     | 0.00%                   | 366              | 100%            |
| D      | 145  | 30.79% | 321    | 68.15%   | 5   | 1.06% | 0                     | 0.00%                   | 471              | 100%            |
| E      | 27   | 31.76% | 56     | 65.88%   | *   | 2.35% | 0                     | 0.00%                   | 85               | 100%            |
| F      | 148  | 28.79% | 358    | 69.65%   | 8   | 1.56% | 0                     | 0.00%                   | 514              | 100%            |
| G      | 56   | 25.45% | 159    | 72.27%   | 5   | 2.27% | 0                     | 0.00%                   | 220              | 100%            |
| Н      | 11   | 33.33% | 22     | 66.67%   | 0   | 0.00% | 0                     | 0.00%                   | 33               | 100%            |
| SCS    | 16   | 53.33% | 14     | 46.67%   | 0   | 0.00% | 0                     | 0.00%                   | 30               | 100%            |
| TS     | 20   | 32.26% | 41     | 66.13%   | *   | 1.61% | 0                     | 0.00%                   | 62               | 100%            |
| Total  | 724  | 28.38% | 1786   | 70.01%   | 40  | 1.57% | *                     | 0.04%                   | 2551             | 100%            |