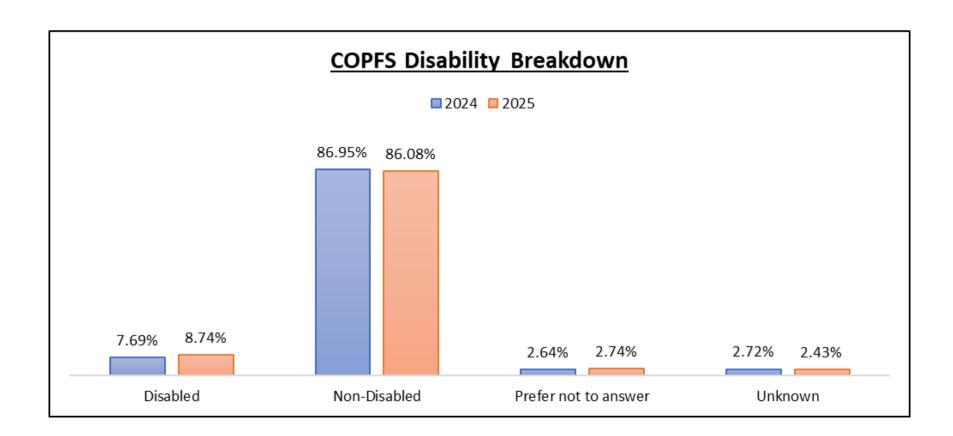

# Disability Status broken down by work pattern

| Work Pattern  | Disabled | Disabled % | Not Disabled | Not Disabled % | PNA | PNA % | Not Known | Not Known % | All Employees | All Employees % |
|---------------|----------|------------|--------------|----------------|-----|-------|-----------|-------------|---------------|-----------------|
| Full Time     | 184      | 8.80%      | 1798         | 85.99%         | 56  | 2.68% | 53        | 2.53%       | 2091          | 100%            |
| Part Time     | 39       | 8.48%      | 398          | 86.52%         | 14  | 3.04% | 9         | 1.96%       | 460           | 100%            |
| All Employees | 223      | 8.74%      | 2196         | 86.08%         | 70  | 2.74% | 62        | 2.43%       | 2551          | 100%            |