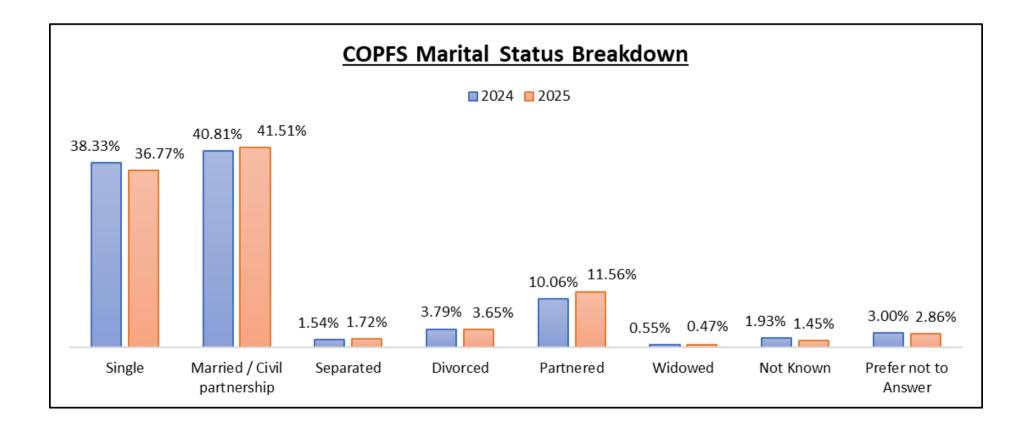

# Marital Status broken down by work pattern

| Work Pattern  | Single            | Single %           | Married                     | Married %                         | Separated       | Separated % | Divorced  | Divorced %     | Partnered             | Partnered %     |
|---------------|-------------------|--------------------|-----------------------------|-----------------------------------|-----------------|-------------|-----------|----------------|-----------------------|-----------------|
| Full Time     | 870               | 41.61%             | 751                         | 35.92%                            | 36              | 1.72%       | 68        | 3.25%          | 267                   | 12.77%          |
| Part Time     | 68                | 14.78%             | 301                         | 65.43%                            | 8               | 1.74%       | 25        | 5.43%          | 28                    | 6.09%           |
| All Employees | 938               | 36.77%             | 1052                        | 41.24%                            | 44              | 1.72%       | 93        | 3.65%          | 295                   | 11.56%          |
| Work Pattern  |                   |                    |                             |                                   |                 |             |           |                |                       |                 |
| WORK Pattern  | Widowed           | Widowed %          | In a Civil Partnership      | In a Civil Partnership %          | Not Known       | Not Known % | PNA       | PNA %          | All Employees         | All Employees % |
| Full Time     | Widowed           | Widowed %<br>0.33% | In a Civil Partnership<br>6 | In a Civil Partnership %<br>0.29% | Not Known<br>26 | Not Known % | PNA<br>60 | PNA %<br>2.87% | All Employees<br>2091 | All Employees % |
|               | Widowed<br>7<br>5 |                    |                             |                                   |                 |             |           |                |                       |                 |

### Marital Status broken down by grade

| Grade                                     | Single                                         | Single %                                                             | Married                              | Married %                                                            | Separated                             | Separated %                                                   | Divorced                               | Divorced %                                                           | Partnered                                         | Partnered %                                                  |
|-------------------------------------------|------------------------------------------------|----------------------------------------------------------------------|--------------------------------------|----------------------------------------------------------------------|---------------------------------------|---------------------------------------------------------------|----------------------------------------|----------------------------------------------------------------------|---------------------------------------------------|--------------------------------------------------------------|
| В                                         | 322                                            | 43.69%                                                               | 269                                  | 36.50%                                                               | 12                                    | 1.63%                                                         | 21                                     | 2.85%                                                                | 77                                                | 10.45%                                                       |
| B Plus                                    | 18                                             | 54.55%                                                               | 6                                    | 18.18%                                                               | 0                                     | 0.00%                                                         | *                                      | 9.09%                                                                | 5                                                 | 15.15%                                                       |
| С                                         | 133                                            | 36.34%                                                               | 134                                  | 36.61%                                                               | 10                                    | 2.73%                                                         | 14                                     | 3.83%                                                                | 59                                                | 16.12%                                                       |
| D                                         | 134                                            | 28.45%                                                               | 227                                  | 48.20%                                                               | 12                                    | 2.55%                                                         | 21                                     | 4.46%                                                                | 62                                                | 13.16%                                                       |
| E                                         | 19                                             | 22.35%                                                               | 45                                   | 52.94%                                                               | 0                                     | 0.00%                                                         | 9                                      | 10.59%                                                               | 6                                                 | 7.06%                                                        |
| F                                         | 209                                            | 40.66%                                                               | 195                                  | 37.94%                                                               | 7                                     | 1.36%                                                         | 10                                     | 1.95%                                                                | 57                                                | 11.09%                                                       |
| G                                         | 49                                             | 22.27%                                                               | 125                                  | 56.82%                                                               | *                                     | 0.91%                                                         | 10                                     | 4.55%                                                                | 21                                                | 9.55%                                                        |
| Н                                         | *                                              | 9.09%                                                                | 24                                   | 72.73%                                                               | 0                                     | 0.00%                                                         | *                                      | 6.06%                                                                | *                                                 | 9.09%                                                        |
| SCS                                       | *                                              | 6.67%                                                                | 20                                   | 66.67%                                                               | *                                     | 3.33%                                                         | *                                      | 6.67%                                                                | *                                                 | 3.33%                                                        |
| TS                                        | 49                                             | 79.03%                                                               | 7                                    | 11.29%                                                               | 0                                     | 0.00%                                                         | *                                      | 1.61%                                                                | *                                                 | 6.45%                                                        |
| Total                                     | 938                                            | 36.77%                                                               | 1052                                 | 41.24%                                                               | 44                                    | 1.72%                                                         | 93                                     | 3.65%                                                                | 295                                               | 11.56%                                                       |
|                                           |                                                |                                                                      |                                      |                                                                      |                                       |                                                               |                                        |                                                                      |                                                   |                                                              |
| Grade                                     | Widowed                                        | Widowed %                                                            | In a Civil Partnership               | In a Civil Partnership %                                             | Not Known                             | Not Known %                                                   | PNA                                    | PNA                                                                  | All Employees                                     | All Employees %                                              |
| Grade<br>B                                | Widowed                                        | Widowed %<br>0.68%                                                   | In a Civil Partnership<br>*          | In a Civil Partnership %<br>0.27%                                    | Not Known<br>8                        | Not Known %                                                   | PNA<br>21                              | PNA<br>2.85%                                                         | All Employees<br>737                              | All Employees %                                              |
|                                           |                                                |                                                                      |                                      |                                                                      |                                       |                                                               |                                        |                                                                      |                                                   |                                                              |
| В                                         | 5                                              | 0.68%                                                                | *                                    | 0.27%                                                                | 8                                     | 1.09%                                                         | 21                                     | 2.85%                                                                | 737                                               | 100%                                                         |
| В                                         | 5                                              | 0.68%<br>3.03%                                                       | *                                    | 0.27%<br>0.00%                                                       | 8<br>0                                | 1.09%<br>0.00%                                                | 21<br>0                                | 2.85%<br>0.00%                                                       | 737<br>33                                         | 100%<br>100%                                                 |
| B<br>B Plus<br>C                          | 5<br>*<br>*                                    | 0.68%<br>3.03%<br>0.27%                                              | *<br>0<br>*                          | 0.27%<br>0.00%<br>0.27%                                              | 8<br>0<br>5                           | 1.09%<br>0.00%<br>1.37%                                       | 21<br>0<br>9                           | 2.85%<br>0.00%<br>2.46%                                              | 737<br>33<br>366                                  | 100%<br>100%<br>100%                                         |
| B<br>B Plus<br>C<br>D                     | 5<br>*<br>*                                    | 0.68%<br>3.03%<br>0.27%<br>0.42%                                     | *<br>0<br>*<br>*                     | 0.27%<br>0.00%<br>0.27%<br>0.21%                                     | 8<br>0<br>5<br>5                      | 1.09%<br>0.00%<br>1.37%<br>1.06%                              | 21<br>0<br>9<br>7                      | 2.85%<br>0.00%<br>2.46%<br>1.49%                                     | 737<br>33<br>366<br>471                           | 100%<br>100%<br>100%<br>100%                                 |
| B<br>B Plus<br>C<br>D                     | 5<br>*<br>*<br>*<br>*                          | 0.68%<br>3.03%<br>0.27%<br>0.42%<br>0.00%                            | *<br>0<br>*<br>*<br>0                | 0.27%<br>0.00%<br>0.27%<br>0.21%<br>0.00%                            | 8<br>0<br>5<br>5<br>*                 | 1.09%<br>0.00%<br>1.37%<br>1.06%<br>1.18%                     | 21<br>0<br>9<br>7<br>5                 | 2.85%<br>0.00%<br>2.46%<br>1.49%<br>5.88%                            | 737<br>33<br>366<br>471<br>85                     | 100%<br>100%<br>100%<br>100%<br>100%                         |
| B<br>B Plus<br>C<br>D<br>E<br>F           | 5<br>*<br>*<br>*<br>0<br>*                     | 0.68%<br>3.03%<br>0.27%<br>0.42%<br>0.00%<br>0.39%                   | *<br>0<br>*<br>*<br>0<br>*           | 0.27%<br>0.00%<br>0.27%<br>0.21%<br>0.00%<br>0.39%                   | 8<br>0<br>5<br>5<br>*<br>12           | 1.09%   0.00%   1.37%   1.06%   1.18%   2.33%                 | 21<br>0<br>9<br>7<br>5<br>20           | 2.85%<br>0.00%<br>2.46%<br>1.49%<br>5.88%<br>3.89%                   | 737<br>33<br>366<br>471<br>85<br>514              | 100%<br>100%<br>100%<br>100%<br>100%<br>100%                 |
| B<br>B Plus<br>C<br>D<br>E<br>F<br>G      | 5<br>*<br>*<br>*<br>0<br>*<br>*                | 0.68%<br>3.03%<br>0.27%<br>0.42%<br>0.00%<br>0.39%<br>0.45%          | *<br>0<br>*<br>*<br>0<br>*           | 0.27%<br>0.00%<br>0.27%<br>0.21%<br>0.00%<br>0.39%<br>0.00%          | 8<br>0<br>5<br>5<br>*<br>12<br>5      | 1.09%<br>0.00%<br>1.37%<br>1.06%<br>1.18%<br>2.33%<br>2.27%   | 21<br>0<br>9<br>7<br>5<br>20<br>7      | 2.85%<br>0.00%<br>2.46%<br>1.49%<br>5.88%<br>3.89%<br>3.18%          | 737<br>33<br>366<br>471<br>85<br>514<br>220       | 100%<br>100%<br>100%<br>100%<br>100%<br>100%<br>100%         |
| B<br>B Plus<br>C<br>D<br>E<br>F<br>G<br>H | 5<br>*<br>*<br>*<br>0<br>*<br>*<br>*<br>*<br>* | 0.68%<br>3.03%<br>0.27%<br>0.42%<br>0.00%<br>0.39%<br>0.45%<br>0.00% | *<br>0<br>*<br>*<br>0<br>*<br>0<br>0 | 0.27%<br>0.00%<br>0.27%<br>0.21%<br>0.00%<br>0.39%<br>0.00%<br>0.00% | 8<br>0<br>5<br>5<br>*<br>12<br>5<br>0 | 1.09%   0.00%   1.37%   1.06%   1.18%   2.33%   2.27%   0.00% | 21<br>0<br>9<br>7<br>5<br>20<br>7<br>* | 2.85%<br>0.00%<br>2.46%<br>1.49%<br>5.88%<br>3.89%<br>3.18%<br>3.03% | 737<br>33<br>366<br>471<br>85<br>514<br>220<br>33 | 100%<br>100%<br>100%<br>100%<br>100%<br>100%<br>100%<br>100% |