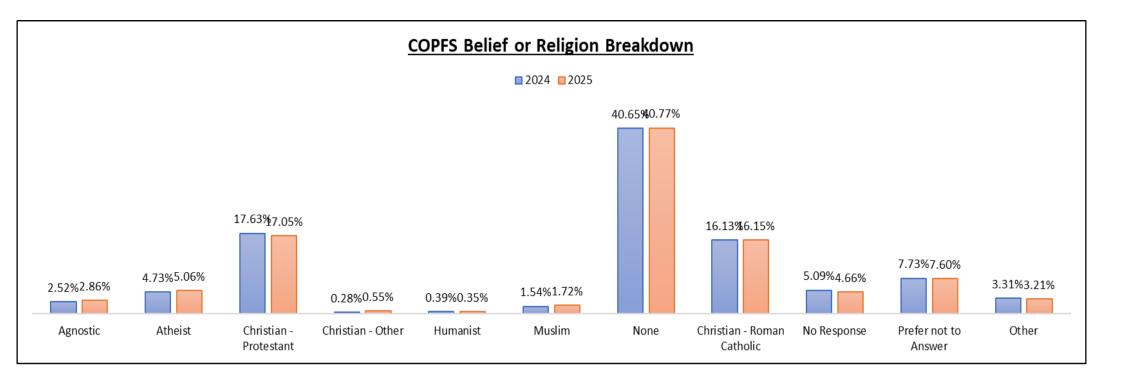

# Belief or Religion broken down by work pattern

| Work Pattern  | Agnostic | Agnostic % | Atheist | Atheist % | Christian -<br>Protestant | Christian -<br>Protestant % | Christian – Roman<br>Catholic | Christian – Roman<br>Catholic % | Christian - Other | Christian - Other % | Humanist | Humanist % |
|---------------|----------|------------|---------|-----------|---------------------------|-----------------------------|-------------------------------|---------------------------------|-------------------|---------------------|----------|------------|
| Full Time     | 61       | 2.92%      | 111     | 5.31%     | 317                       | 15.16%                      | 333                           | 15.93%                          | 14                | 0.67%               | 8        | 0.38%      |
| Part Time     | 12       | 2.61%      | 18      | 3.91%     | 118                       | 25.65%                      | 79                            | 17.17%                          | 0                 | 0.00%               | *        | 0.22%      |
| All Employees | 73       | 2.86%      | 129     | 5.06%     | 435                       | 17.05%                      | 412                           | 16.15%                          | 14                | 0.55%               | 9        | 0.35%      |

| Work Pattern  | Muslim | Muslim | None | None % | No Response | No Response % | ΡΝΑ | PNA %  | Other | Other % | All Employees | All Employees % |
|---------------|--------|--------|------|--------|-------------|---------------|-----|--------|-------|---------|---------------|-----------------|
| Full Time     | 36     | 1.72%  | 911  | 43.57% | 84          | 4.02%         | 145 | 6.93%  | 71    | 3.40%   | 2091          | 100%            |
| Part Time     | 8      | 1.74%  | 129  | 28.04% | 35          | 7.61%         | 49  | 10.65% | 11    | 2.39%   | 460           | 100%            |
| All Employees | 44     | 1.72%  | 1040 | 40.77% | 119         | 4.66%         | 194 | 7.60%  | 82    | 3.21%   | 2551          | 100%            |

# Belief or Religion broken down by grade

| Grade  | Agnostic | Agnostic % | Atheist | Atheist % | Christian -<br>Protestant | Christian -<br>Protestant % | Christian – Roman<br>Catholic | Christian – Roman<br>Catholic % | Christian - Other | Christian - Other % | Humanist | Humanist % |
|--------|----------|------------|---------|-----------|---------------------------|-----------------------------|-------------------------------|---------------------------------|-------------------|---------------------|----------|------------|
| В      | 18       | 2.44%      | 28      | 3.80%     | 123                       | 16.69%                      | 87                            | 11.80%                          | *                 | 0.41%               | *        | 0.14%      |
| B Plus | *        | 6.06%      | *       | 3.03%     | *                         | 9.09%                       | *                             | 9.09%                           | *                 | 3.03%               | 0        | 0.00%      |
| С      | 11       | 3.01%      | 18      | 4.92%     | 52                        | 14.21%                      | 76                            | 20.77%                          | *                 | 0.82%               | *        | 0.27%      |
| D      | 11       | 2.34%      | 28      | 5.94%     | 94                        | 19.96%                      | 79                            | 16.77%                          | *                 | 0.85%               | *        | 0.42%      |
| E      | *        | 3.53%      | 5       | 5.88%     | 19                        | 22.35%                      | 11                            | 12.94%                          | *                 | 1.18%               | 0        | 0.00%      |
| F      | 18       | 3.50%      | 26      | 5.06%     | 75                        | 14.59%                      | 97                            | 18.87%                          | *                 | 0.19%               | *        | 0.19%      |
| G      | 8        | 3.64%      | 19      | 8.64%     | 50                        | 22.73%                      | 33                            | 15.00%                          | *                 | 0.45%               | *        | 0.91%      |
| Н      | *        | 3.03%      | *       | 3.03%     | 9                         | 27.27%                      | 8                             | 24.24%                          | 0                 | 0.00%               | 0        | 0.00%      |
| SCS    | *        | 3.33%      | *       | 6.67%     | 7                         | 23.33%                      | 5                             | 16.67%                          | 0                 | 0.00%               | *        | 6.67%      |
| TS     | 0        | 0.00%      | *       | 1.61%     | *                         | 4.84%                       | 13                            | 20.97%                          | 0                 | 0.00%               | 0        | 0.00%      |
| Total  | 73       | 2.86%      | 129     | 5.06%     | 435                       | 17.05%                      | 412                           | 16.15%                          | 14                | 0.55%               | 9        | 0.35%      |

| Grade  | Muslim | Muslim % | None | None % | No Response | No Response % | PNA | PNA %  | Other | Other % | All Employees | All Employees % |
|--------|--------|----------|------|--------|-------------|---------------|-----|--------|-------|---------|---------------|-----------------|
| В      | 18     | 2.44%    | 357  | 48.44% | 22          | 2.99%         | 57  | 7.73%  | 23    | 3.12%   | 737           | 100%            |
| B Plus | 0      | 0.00%    | 19   | 57.58% | 0           | 0.00%         | *   | 9.09%  | *     | 3.03%   | 33            | 100%            |
| С      | *      | 0.55%    | 155  | 42.35% | 12          | 3.28%         | 30  | 8.20%  | 6     | 1.64%   | 366           | 100%            |
| D      | 5      | 1.06%    | 194  | 41.19% | 13          | 2.76%         | 25  | 5.31%  | 16    | 3.40%   | 471           | 100%            |
| E      | 0      | 0.00%    | 33   | 38.82% | *           | 3.53%         | 7   | 8.24%  | *     | 3.53%   | 85            | 100%            |
| F      | 15     | 2.92%    | 182  | 35.41% | 36          | 7.00%         | 38  | 7.39%  | 25    | 4.86%   | 514           | 100%            |
| G      | *      | 0.45%    | 57   | 25.91% | 24          | 10.91%        | 22  | 10.00% | *     | 1.36%   | 220           | 100%            |
| Н      | *      | 3.03%    | 5    | 15.15% | *           | 3.03%         | 6   | 18.18% | *     | 3.03%   | 33            | 100%            |
| SCS    | 0      | 0.00%    | 6    | 20.00% | *           | 10.00%        | *   | 13.33% | 0     | 0.00%   | 30            | 100%            |
| TS     | *      | 3.23%    | 32   | 51.61% | 5           | 8.06%         | *   | 3.23%  | *     | 6.45%   | 62            | 100%            |
| Total  | 44     | 1.72%    | 1040 | 40.77% | 119         | 4.66%         | 194 | 7.60%  | 82    | 3.21%   | 2551          | 100%            |