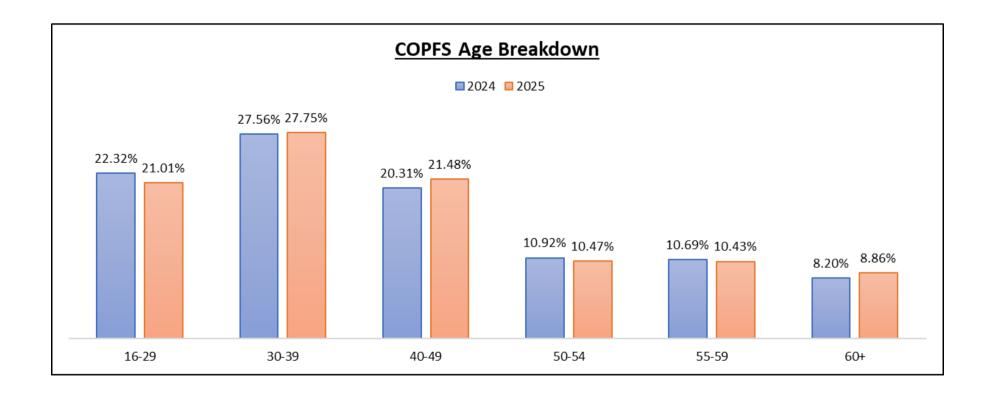

# Age Group broken down by work pattern

| Work Pattern  | 16-29 | 16-29 % | 30-39 | 30-39 % | 40-49 | 40-49 % | 50-54 | 50-54 % | 55-59 | 55-59 % | 60+ | 60+ %  | All Employees | All Employees % |
|---------------|-------|---------|-------|---------|-------|---------|-------|---------|-------|---------|-----|--------|---------------|-----------------|
| Full Time     | 512   | 24.49%  | 627   | 29.99%  | 433   | 20.71%  | 220   | 10.52%  | 192   | 9.18%   | 107 | 5.12%  | 2091          | 100%            |
| Part Time     | 24    | 5.22%   | 81    | 17.61%  | 115   | 25.00%  | 47    | 10.22%  | 74    | 16.09%  | 119 | 25.87% | 460           | 100%            |
| All Employees | 536   | 21.01%  | 708   | 27.75%  | 548   | 21.48%  | 267   | 10.47%  | 266   | 10.43%  | 226 | 8.86%  | 2551          | 100%            |