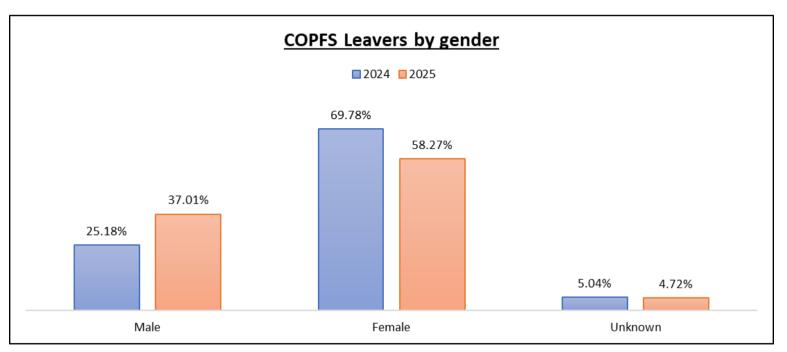

# Gender

| Reason Left                      | Male | Male %  | Female | Female % | Unknown | Unknown | All Employees | All Employees % |
|----------------------------------|------|---------|--------|----------|---------|---------|---------------|-----------------|
| Resignation                      | 26   | 38.81%  | 35     | 52.24%   | 6       | 8.96%   | 67            | 100%            |
| Retirement                       | 13   | 31.71%  | 28     | 68.29%   | 0       | 0.00%   | 41            | 100%            |
| End of Fixed Term<br>Appointment | *    | 100.00% | 0      | 0.00%    | 0       | 0.00%   | *             | 100%            |
| Transfer to OGD                  | 5    | 41.67%  | 7      | 58.33%   | 0       | 0.00%   | 12            | 100%            |
| Other                            | *    | 33.33%  | *      | 66.67%   | 0       | 0.00%   | 6             | 100%            |
| All Leavers                      | 47   | 37.01%  | 74     | 58.27%   | 6       | 4.72%   | 127           | 100%            |