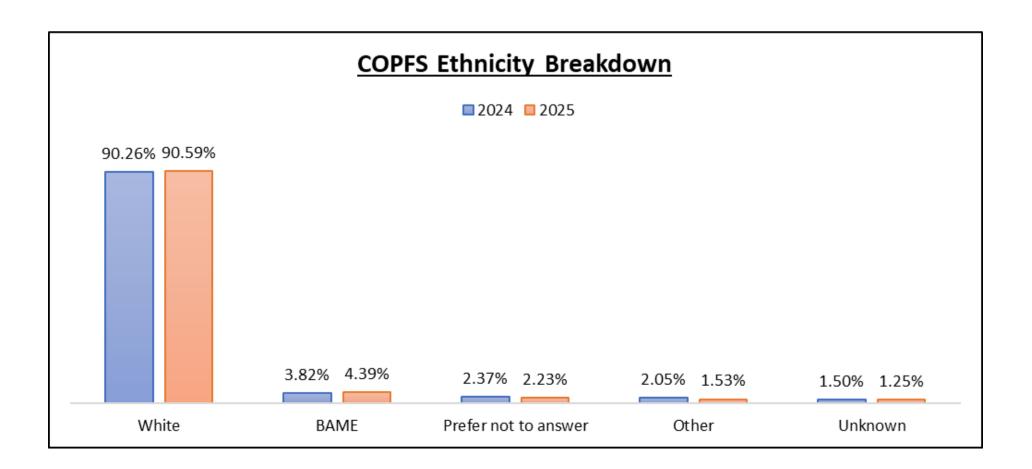

### Ethnic Origin broken down by work pattern

| Work Pattern  | White | White % | Ethnic Minority | Ethnic Minority % | PNA | PNA % | Other | Other % | Not Known | Not Known % | All Employees | All Employees % |
|---------------|-------|---------|-----------------|-------------------|-----|-------|-------|---------|-----------|-------------|---------------|-----------------|
| Full Time     | 1895  | 90.63%  | 97              | 4.64%             | 42  | 2.01% | 33    | 1.58%   | 24        | 1.15%       | 2091          | 100%            |
| Part Time     | 416   | 90.43%  | 15              | 3.26%             | 15  | 3.26% | 6     | 1.30%   | 8         | 1.74%       | 460           | 100%            |
| All Employees | 2311  | 90.59%  | 112             | 4.39%             | 57  | 2.23% | 39    | 1.53%   | 32        | 1.25%       | 2551          | 100%            |

### Ethnic Origin broken down by grade

| Grade  | White | White % | Ethnic Minority | Ethnic Minority % | PNA | PNA % | Other | Other % | Not Known | Not Known % | All Employees | All Employees % |
|--------|-------|---------|-----------------|-------------------|-----|-------|-------|---------|-----------|-------------|---------------|-----------------|
| В      | 668   | 90.64%  | 43              | 5.83%             | 13  | 1.76% | 8     | 1.09%   | 5         | 0.68%       | 737           | 100%            |
| B Plus | 31    | 93.94%  | *               | 3.03%             | 0   | 0.00% | *     | 3.03%   | 0         | 0.00%       | 33            | 100%            |
| С      | 341   | 93.17%  | 9               | 2.46%             | 7   | 1.91% | 6     | 1.64%   | *         | 0.82%       | 366           | 100%            |
| D      | 435   | 92.36%  | 14              | 2.97%             | 7   | 1.49% | 9     | 1.91%   | 6         | 1.27%       | 471           | 100%            |
| E      | 76    | 89.41%  | *               | 4.71%             | *   | 4.71% | 0     | 0.00%   | *         | 1.18%       | 85            | 100%            |
| F      | 452   | 87.94%  | 28              | 5.45%             | 14  | 2.72% | 12    | 2.33%   | 8         | 1.56%       | 514           | 100%            |
| G      | 198   | 90.00%  | 5               | 2.27%             | 8   | 3.64% | *     | 0.45%   | 8         | 3.64%       | 220           | 100%            |
| Н      | 29    | 87.88%  | *               | 3.03%             | *   | 6.06% | *     | 3.03%   | 0         | 0.00%       | 33            | 100%            |
| SCS    | 24    | 80.00%  | *               | 10.00%            | *   | 3.33% | 8     | 3.33%   | *         | 3.33%       | 30            | 100%            |
| TS     | 57    | 91.94%  | *               | 6.45%             | *   | 1.61% | 0     | 0.00%   | 0         | 0.00%       | 62            | 100%            |
| Total  | 2311  | 90.59%  | 112             | 4.39%             | 57  | 2.23% | 55    | 2.16%   | 32        | 1.25%       | 2551          | 101%            |