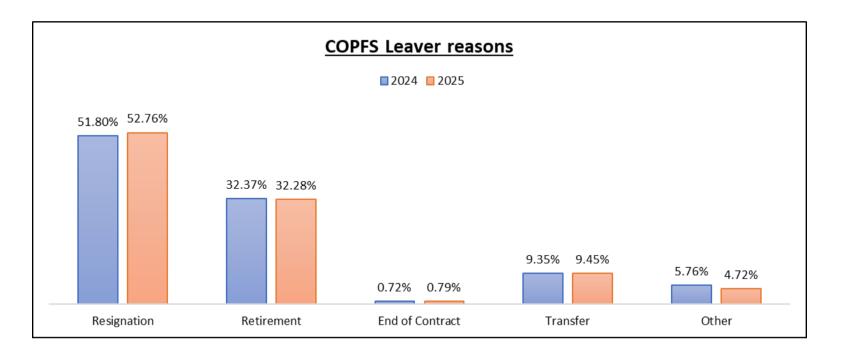

# Gender

| Reason Left                      | Male | Male %  | Female | Female % | Unknown | Unknown | All Employees | All Employees % |
|----------------------------------|------|---------|--------|----------|---------|---------|---------------|-----------------|
| Resignation                      | 26   | 38.81%  | 35     | 52.24%   | 6       | 8.96%   | 67            | 100%            |
| Retirement                       | 13   | 31.71%  | 28     | 68.29%   | 0       | 0.00%   | 41            | 100%            |
| End of Fixed Term<br>Appointment | *    | 100.00% | 0      | 0.00%    | 0       | 0.00%   | *             | 100%            |
| Transfer to OGD                  | 5    | 41.67%  | 7      | 58.33%   | 0       | 0.00%   | 12            | 100%            |
| Other                            | *    | 33.33%  | *      | 66.67%   | 0       | 0.00%   | 6             | 100%            |
| All Leavers                      | 47   | 37.01%  | 74     | 58.27%   | 6       | 4.72%   | 127           | 100%            |