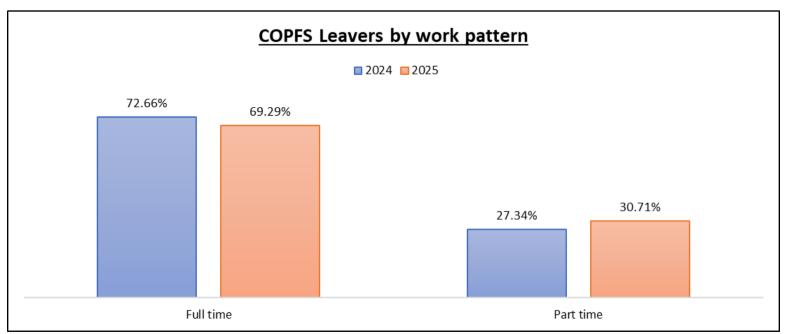

# Gender

| Reason Left                      | Male | Male %  | Female | Female % | Unknown | Unknown | All Employees | All Employees % |
|----------------------------------|------|---------|--------|----------|---------|---------|---------------|-----------------|
| Resignation                      | 26   | 38.81%  | 35     | 52.24%   | 6       | 8.96%   | 67            | 100%            |
| Retirement                       | 13   | 31.71%  | 28     | 68.29%   | 0       | 0.00%   | 41            | 100%            |
| End of Fixed Term<br>Appointment | *    | 100.00% | 0      | 0.00%    | 0       | 0.00%   | *             | 100%            |
| Transfer to OGD                  | 5    | 41.67%  | 7      | 58.33%   | 0       | 0.00%   | 12            | 100%            |
| Other                            | *    | 33.33%  | *      | 66.67%   | 0       | 0.00%   | 6             | 100%            |
| All Leavers                      | 47   | 37.01%  | 74     | 58.27%   | 6       | 4.72%   | 127           | 100%            |