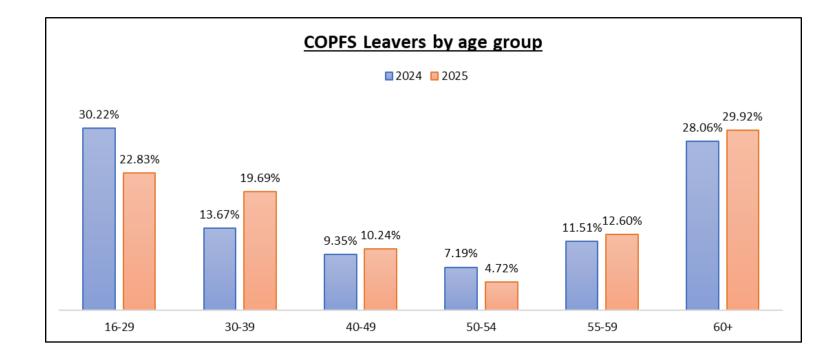

### Age Group

| Reason Left                      | 16-29 | 16-29 % | 30-39 | 30-39 % | 40-49 | 40-49 % | 50-54 | 50-54 % | 55-59 | 55-59 % | 60+ | 60+ %  | All Employees | All Employees % |
|----------------------------------|-------|---------|-------|---------|-------|---------|-------|---------|-------|---------|-----|--------|---------------|-----------------|
| Resignation                      | 23    | 34.33%  | 19    | 28.36%  | 12    | 17.91%  | *     | 5.97%   | 7     | 10.45%  | *   | 2.99%  | 67            | 100%            |
| Retirement                       | 0     | 0.00%   | 0     | 0.00%   | 0     | 0.00%   | 0     | 0.00%   | 5     | 12.20%  | 36  | 87.80% | 41            | 100%            |
| End of Fixed Term<br>Appointment | 0     | 0.00%   | *     | 100.00% | 0     | 0.00%   | 0     | 0.00%   | 0     | 0.00%   | 0   | 0.00%  | *             | 100%            |
| Transfer to OGD                  | 5     | 41.67%  | *     | 25.00%  | *     | 8.33%   | 0     | 0.00%   | *     | 25.00%  | 0   | 0.00%  | 12            | 100%            |
| Other                            | *     | 16.67%  | *     | 33.33%  | 0     | 0.00%   | *     | 33.33%  | *     | 16.67%  | 0   | 0.00%  | 6             | 100%            |
| All Leavers                      | 29    | 22.83%  | 25    | 19.69%  | 13    | 10.24%  | 6     | 4.72%   | 16    | 12.60%  | 38  | 29.92% | 127           | 100%            |